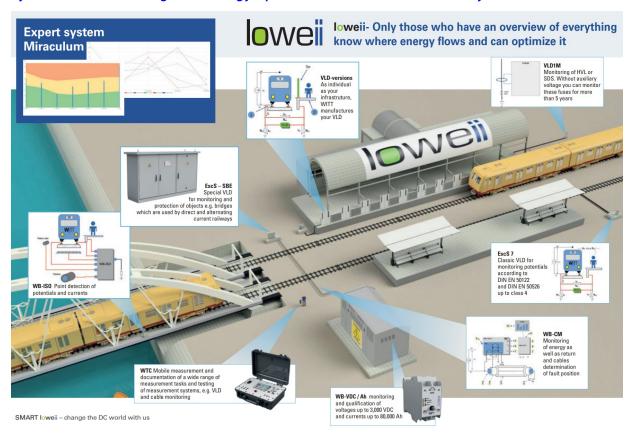

## How you can save energy with loweii

Loweii uses WITT-Bridge products for direct current monitoring, which are basically equipped with energy-saving technologies. Thanks to the holistic monitoring of your system, you know exactly where energy is flowing, where it may escape unintentionally or where it can damage your infrastructure in the form of stray currents.

#### Why this holistic solution is unique

There are many earth short-circuiters, cable monitoring systems or systems for determining currents on the market. WITT Solutions GmbH goes one step further. Our WITT Bridge products communicate with each other. The collected data can be analyzed, evaluated and validated with the help of the mirraculum expert system. In this way, you always get a holistic picture of your DC infrastructure, which allows you to react more purposefully, flexibly and sustainably to challenges that arise.